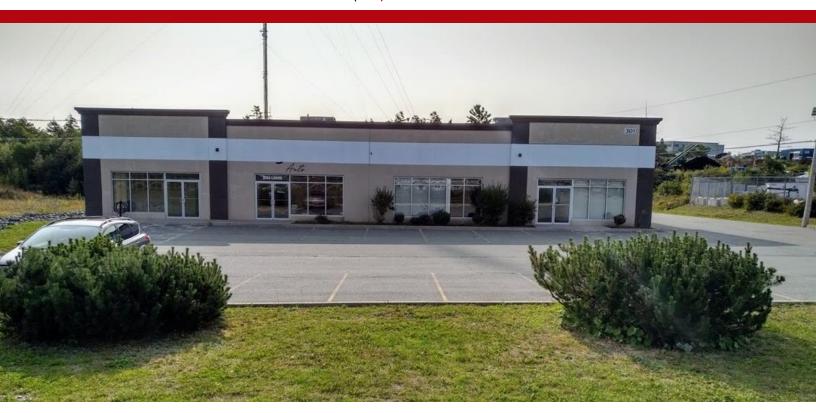

### 301 COBEQUID ROAD | LOWER SACKVILLE, NS

COMMERCIAL / RETAIL / OFFICE | 1,750 SF



#### **LOCATION OVERVIEW**

The subject property is conveniently located on the Cobequid Road in Lower Sackville. Lower Sackville is one of HRM's fastest growing communities with a local market population of over 32,000 people. Nearby major retailers include Canadian Tire, Wal-Mart, Tim Horton's, and Michael's. The subject property has easy access to Highways 101 and 102 as well as Halifax, Dartmouth and Bedford.

#### **PROPERTY FEATURES**

- Retail/Office: 1.750 SF
- Includes 650 SF storage/warehouse
- 14' clear in storage area
- Asphalt paved parking along front
- 4 well appointed offices, reception area and kitchen

**SPACE AVAILABLE:** 1,750 SF

**LEASE RATE:** \$15.00 PSF Semi-Gross





902.497.9636 paul.pettipas@kw.com KELLER WILLIAMS SELECT REALTY

6080 Young Street , Suite 308