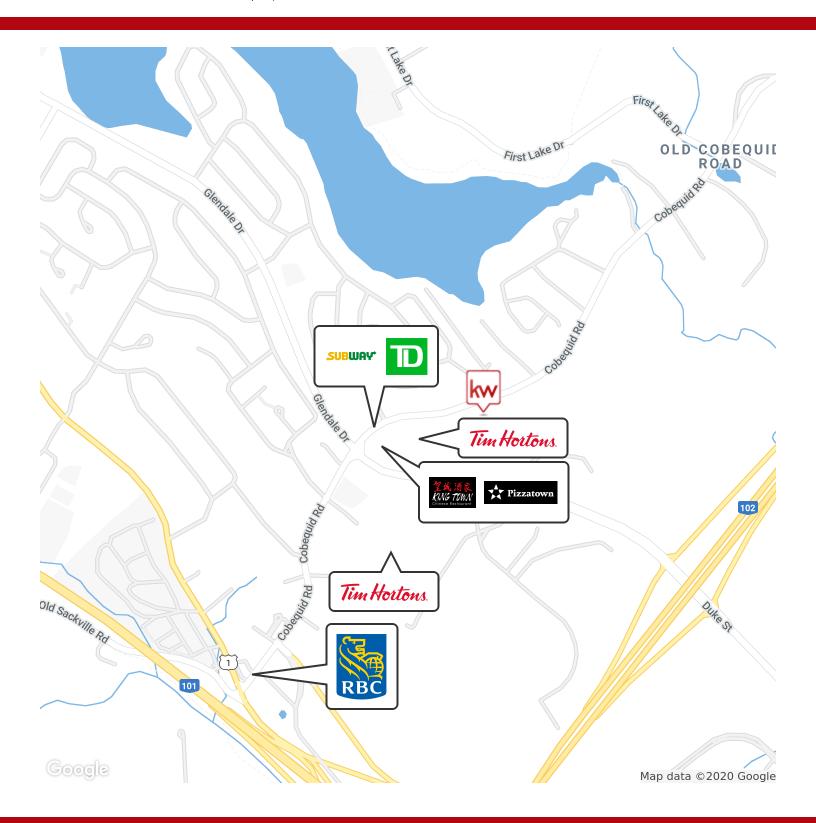

#### **LOCATION OVERVIEW**

The subject property is conveniently located on the Cobequid Road in Lower Sackville. Lower Sackville is one of HRM's fastest growing communities with a local market population of over 32,000 people. Nearby major retailers include Canadian Tire, Wal-Mart, Tim Horton's, and Michael's. The subject property has easy access to Highways 101 and 102 as well as Halifax, Dartmouth and Bedford.