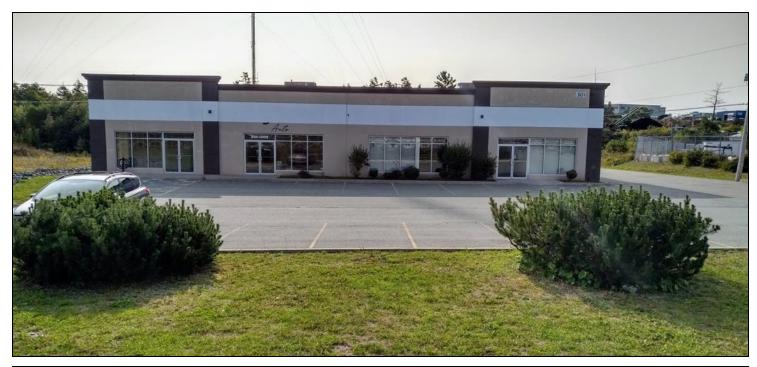

rt, Tim Horton's, and Michael's. The subject property has easy access to Highways 101 and 102 as well as Halifax, Dartmouth and Bedford.

#### **PROPERTY FEATURES**

- Retail/Office: 1.750 SF
- Includes 650 SF storage/warehouse
- 14' clear in storage area
- Asphalt paved parking along front
- 4 well appointed offices, reception area and kitchen

**SPACE AVAILABLE:** 1,750 SF

**LEASE RATE:** \$15.00 PSF Semi-Gross





902.497.9636 paul.pettipas@kw.com KELLER WILLIAMS SELECT REALTY

6080 Young Street , Suite 308 Halifax, NS B3K 5L2 www.kwcommercialhalifax.com



## 301 COBEQUID ROAD | LOWER SACKVILLE, NS

COMMERCIAL / RETAIL / OFFICE | 1,750 SF

#### **INTERIOR PHOTOS**









### 301 COBEQUID ROAD | LOWER SACKVILLE, NS

COMMERCIAL / RETAIL / OFFICE | 1,750 SF

#### **EXTERIOR PHOTOS**





### 301 COBEQUID ROAD | LOWER SACKVILLE, NS

COMMERCIAL / RETAIL / OFFICE | 1,750 SF