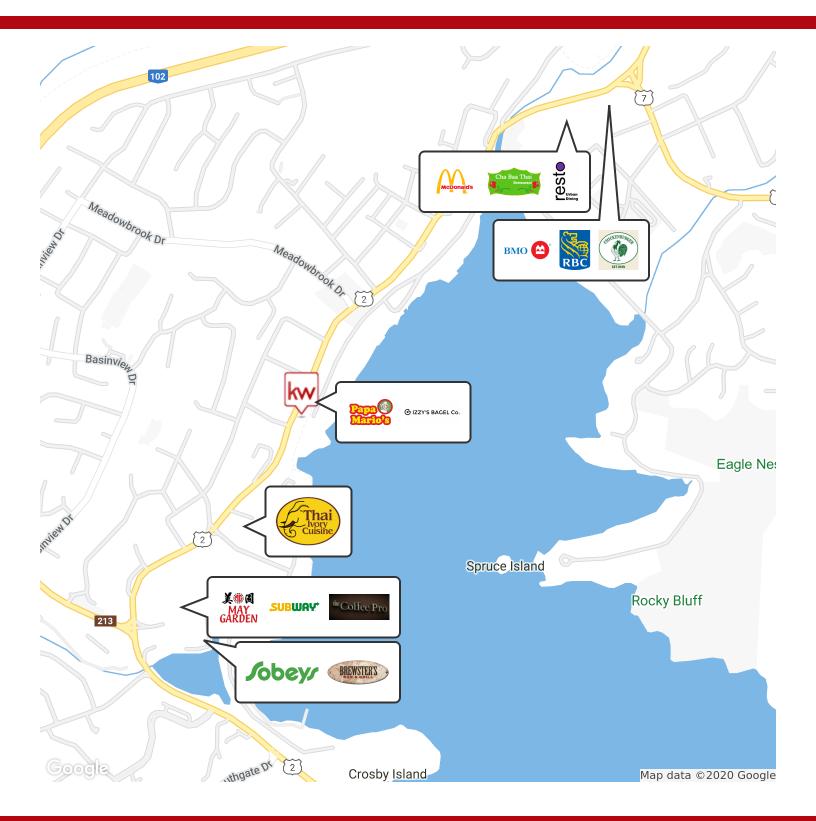

#### **LOCATION OVERVIEW**

The subject property is located in Bedford, a suburban community of Halifax, Nova Scotia. Bedford lies on the northwestern end of the Bedford Basin, an extension of the Halifax Harbour.

The property is in a high profile location on the west side of the Bedford Highway between Lindsay Hill and Sullivans Hill. With a traffic count of 22,000+ cars per day, the unit offers excellent exposure and signage opportunities. It is also on public transit routes and offers onsite parking.