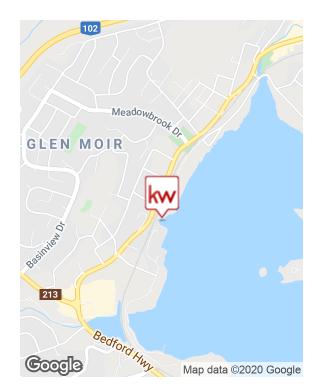

#### **LOCATION OVERVIEW**

The subject property is located in Bedford, a suburban community of Halifax, Nova Scotia. Bedford lies on the northwestern end of the Bedford Basin, an extension of the Halifax Harbour.

The property is in a high profile location on the west side of the Bedford Highway between Lindsay Hill and Sullivans Hill. With a traffic count of 22,000+ cars per day, the unit offers excellent exposure and signage opportunities. It is also on public transit routes and offers onsite parking.