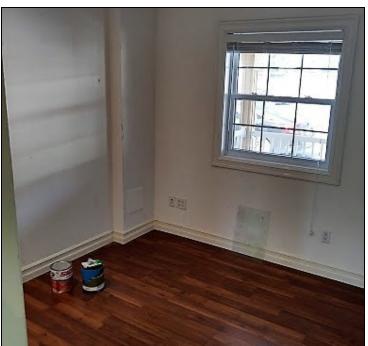

#### **PROPERTY FEATURES**

- Main floor retail/office: 1.500 SF
- Overlooks Bedford Basin
- 1,140 SF Green area at rear of building
- Parking along front and side
- 6,675 SF Commercially zoned land
- Easy access to 100 series highways

SPACE AVAILABLE: 1.500 SF

**LEASE RATE:** \$2,700/Month + HST

Real Estate Advisor 902.497.9636 paul.pettipas@kw.com