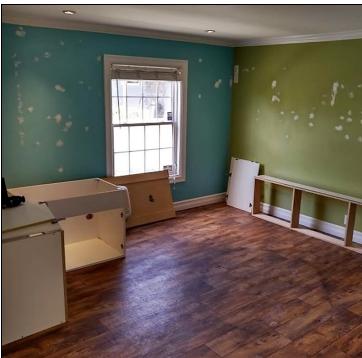

#### **PROPERTY FEATURES**

- Main floor retail/office: 1.500 SF
- Overlooks Bedford Basin
- 1,140 SF Green area at rear of building
- Parking along front and side
- 6,675 SF Commercially zoned land
- Easy access to 100 series highways

### 1175 BEDFORD HIGHWAY | BEDFORD, NS

MAIN FLOOR OFFICE / STREET RETAIL | ,1500 SF