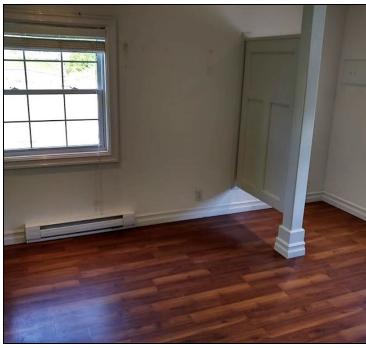

#### **PROPERTY FEATURES**

- Main floor retail/office: 1.500 SF
- Overlooks Bedford Basin
- 1,140 SF Green area at rear of building
- Parking along front and side
- 6,675 SF Commercially zoned land
- Easy access to 100 series highways

SPACE AVAILABLE: 1.500 SF

**LEASE RATE:** \$2,700/Month + HST

Real Estate Advisor 902.497.9636 paul.pettipas@kw.com