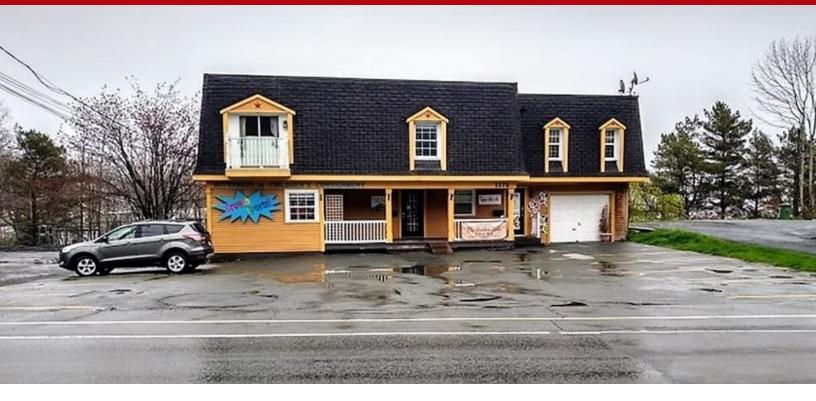

### 1175 BEDFORD HIGHWAY | BEDFORD, NS

MAIN FLOOR OFFICE / STREET RETAIL | 1,500 SF

The property is in a high profile location on the west side of the Bedford Highway between Lindsay Hill and Sullivans Hill. With a traffic count of 22,000+ cars per day, the unit offers excellent exposure and signage opportunities. It is also on public transit routes and offers onsite parking.

#### **PROPERTY FEATURES**

- Main floor retail/office: 1.500 SF
- Overlooks Bedford Basin
- 1,140 SF Green area at rear of building
- Parking along front and side
- 6,675 SF Commercially zoned land
- Easy access to 100 series highways