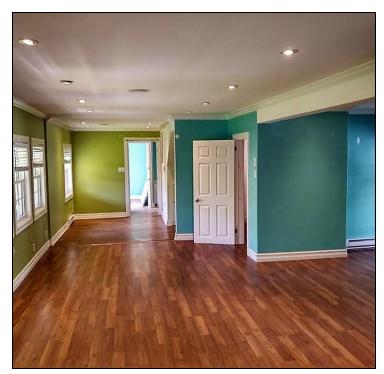

#### **PROPERTY FEATURES**

- Main floor retail/office: 1.500 SF
- Overlooks Bedford Basin
- 1,140 SF Green area at rear of building
- Parking along front and side
- 6,675 SF Commercially zoned land
- Easy access to 100 series highways

### 1175 BEDFORD HIGHWAY | BEDFORD, NS

MAIN FLOOR OFFICE / STREET RETAIL | 1,500 SF