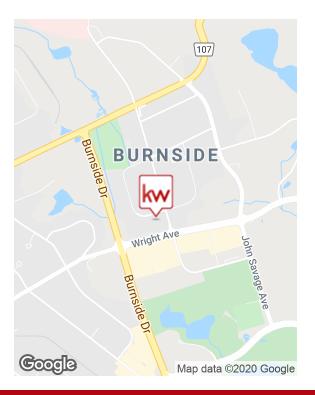

#### LOCATION OVERVIEW

Williams Avenue is well positioned with direct access to both Akerley Boulevard and Wright Avenue; main thoroughfares which run from Windmill Road through to exits and interchanges for Highway 118, 102 & 111 along with Dartmouth Crossing. Burnside Business Park is a superior location with superb transportation links. It is currently home to over 1,300 enterprises and employs more than 15,000 people. Located in Dartmouth NS, Burnside is within minutes of downtown Halifax and Robert L. Stanfield International Airport.