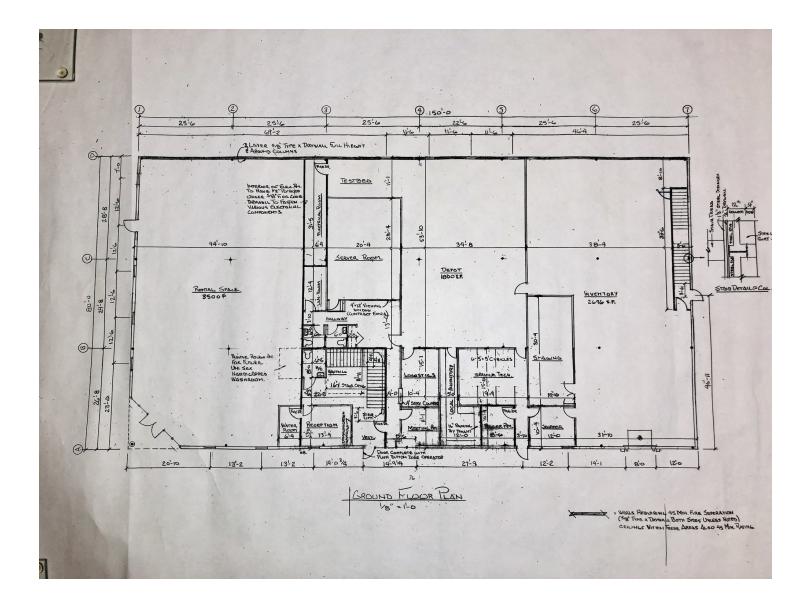

#### **PROPERTY FEATURES**

- Ground floor office space
- Various configurations available
- 83 onsite parking
- Shared access loading dock
- Conveniently located between Wright Ave and Akerley Boulevard near Dartmouth Crossing

SPACE AVAILABLE:Up to 11,000 SFAVAILABILITY:Immediately

LEASE RATE: \$12.00 Net + \$8.00 CAM & Tax

Phil Bolhuis Real Estate Advisor 902.293.4524 philbolhuis@kwcommercial.com **Tom Gerard, SIOR, CCIM** Real Estate Advisor 902.830.1318 tomgerard@kwcommercial.com KELLER WILLIAMS SELECT REALTY 6080 Young Street , Suite 308 Halifax, NS B3K 5L2 www.kwcommercialhalifax.com