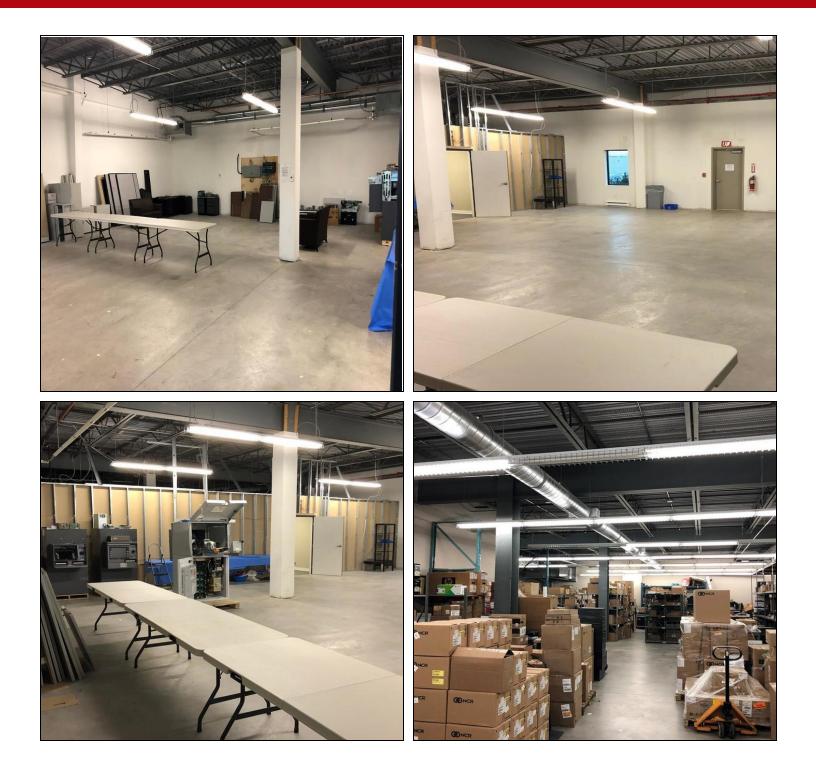

#### **PROPERTY FEATURES**

- Ground floor office space
- Various configurations available
- 83 onsite parking
- Shared access loading dock
- Conveniently located between Wright Ave and Akerley Boulevard near Dartmouth Crossing