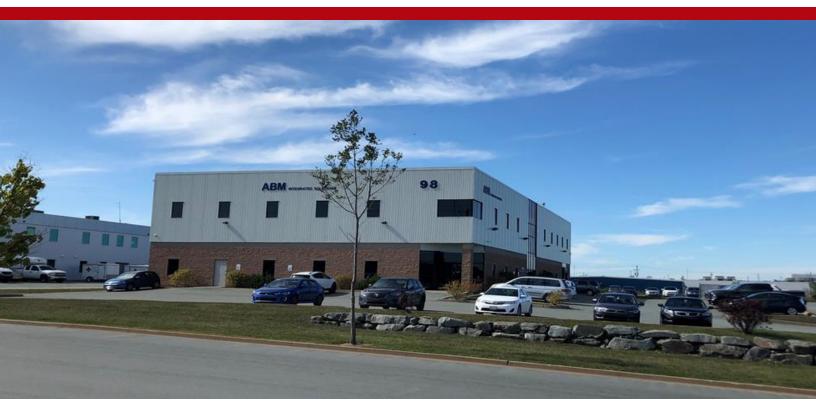

### 98 WILLIAMS AVENUE - BURNSIDE INDUSTRIAL PARK | DARTMOUTH, NS

OFFICE | UP TO 11,000 SF

#### LOCATION OVERVIEW

Williams Avenue is well positioned with direct access to both Akerley Boulevard and Wright Avenue; main thoroughfares which run from Windmill Road through to exits and interchanges for Highway 118, 102 & 111 along with Dartmouth Crossing. Burnside Business Park is a superior location with superb transportation links. It is currently home to over 1,300 enterprises and employs more than 15,000 people. Located in Dartmouth NS, Burnside is within minutes of downtown Halifax and Robert L. Stanfield International Airport.

#### **PROPERTY FEATURES**

- Ground floor office space
- Various configurations available
- 83 onsite parking
- Shared access loading dock
- Conveniently located between Wright Ave and Akerley Boulevard near Dartmouth Crossing