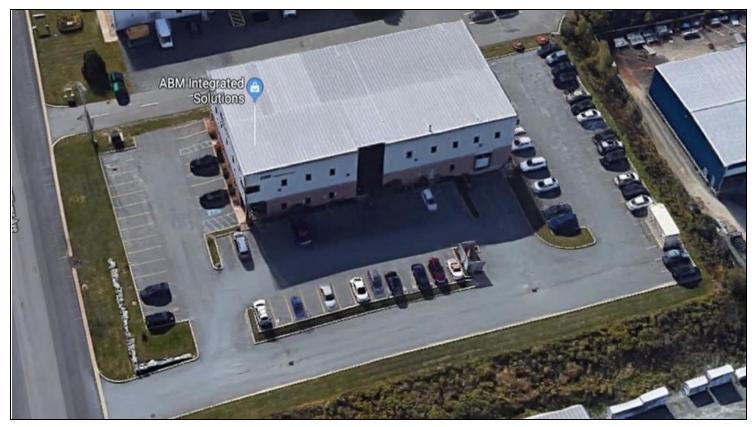

### 98 WILLIAMS AVENUE - BURNSIDE INDUSTRIAL PARK | DARTMOUTH, NS

OFFICE | UP TO 11,000 SF

#### LOCATION OVERVIEW

Williams Avenue is well positioned with direct access to both Akerley Boulevard and Wright Avenue; main thoroughfares which run from Windmill Road through to exits and interchanges for Highway 118, 102 & 111 along with Dartmouth Crossing. Burnside Business Park is a superior location with superb transportation links. It is currently home to over 1,300 enterprises and employs more than 15,000 people. Located in Dartmouth NS, Burnside is within minutes of downtown Halifax and Robert L. Stanfield International Airport.

#### **PROPERTY FEATURES**

- Ground floor office space
- Various configurations available
- 83 onsite parking
- Shared access loading dock
- Conveniently located between Wright Ave and Akerley Boulevard near Dartmouth Crossing