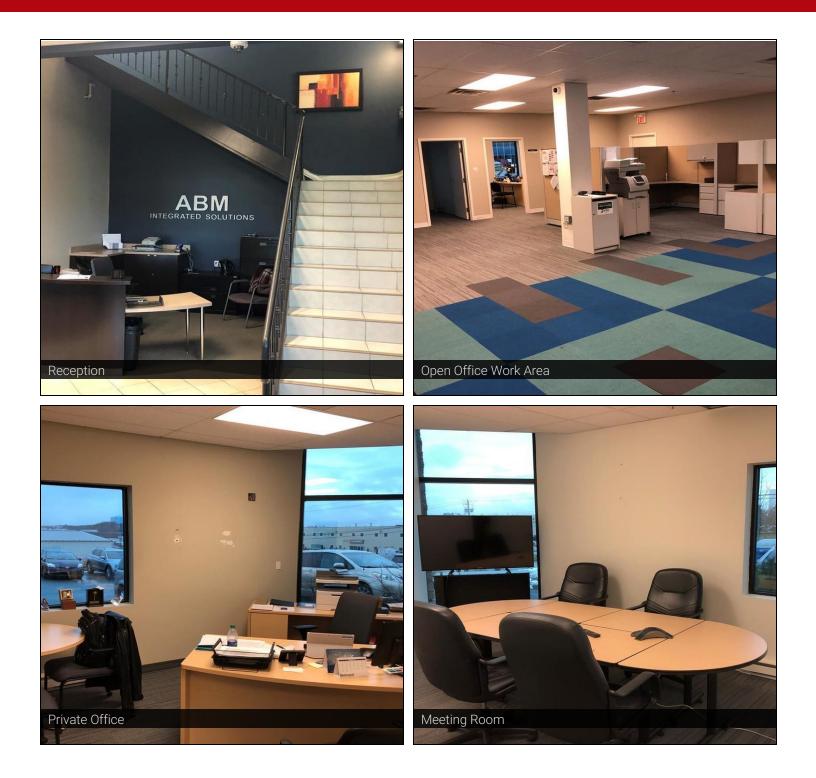

#### **PROPERTY FEATURES**

- Ground floor office space
- Various configurations available
- 83 onsite parking
- Shared access loading dock
- Conveniently located between Wright Ave and Akerley Boulevard near Dartmouth Crossing