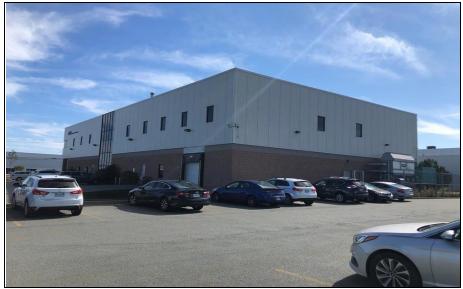

### 98 WILLIAMS AVENUE - BURNSIDE INDUSTRIAL PARK | DARTMOUTH, NS

OFFICE | UP TO 11,000 SF

#### **PROPERTY FEATURES**

- Ground floor office space
- Various configurations available
- 83 onsite parking
- Shared access loading dock
- Conveniently located between Wright Ave and Akerley Boulevard near Dartmouth Crossing