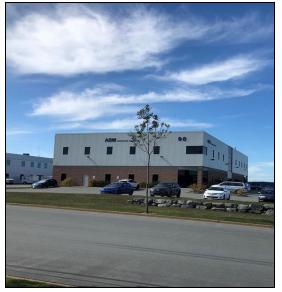

### 98 WILLIAMS AVENUE - BURNSIDE INDUSTRIAL PARK | DARTMOUTH, NS

OFFICE | UP TO 11,000 SF

#### **PROPERTY FEATURES**

- Ground floor office space
- Various configurations available
- 83 onsite parking
- Shared access loading dock
- Conveniently located between Wright Ave and Akerley Boulevard near Dartmouth Crossing