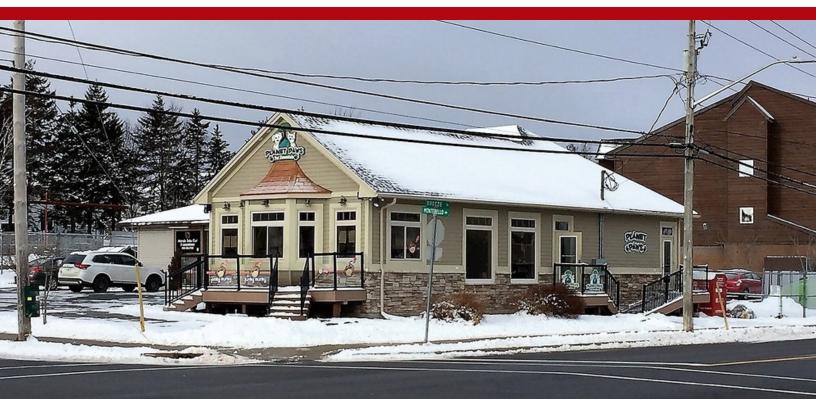

# ELEASE 95 MONTEBELLO DRIVE | DARTMOUTH, NS

STREET RETAIL | 1,500 SF

### LOCATION OVERVIEW

The subject property is located at 95 Montebello Drive, Dartmouth, Nova Scotia on a main thoroughfare connecting with Waverley Road. The premises are the only commercially zoned space in the area serving over 2,000 families in the community.

### **PROPERTY FEATURES**

- Excellent exposure from both Montebello Drive and Caledonia Road/ Breeze Drive
- Ground floor retail space with great signage opportunity
- Ample onsite parking
- Located in a strong node in the community