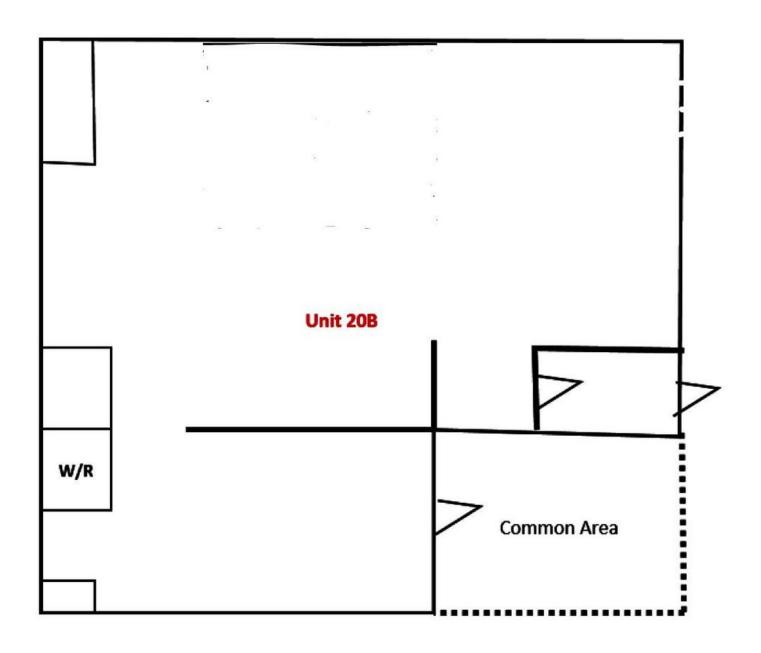

#### **PROPERTY FEATURES**

- 12' Clear ceilings ٠
- 8' x 8' Grade loading at 18B | Double man door loading at 20B
- Oil fired forced air heat included
- Ample Asphalt Paved Parking
- Central location between MacKay and MacDonald Bridges

| SPACE AVAILABLE: | 18B - 3,000 SF Warehouse<br>20B - 1,700 SF Office |
|------------------|---------------------------------------------------|
| AVAILABILITY:    | Immediately                                       |
| LEASE RATE:      | \$12.00 PSF Semi-Gross + Electricity              |

# ້ອ**LEASE** 18B-20B ROSEDALE DRIVE | DARTMOUTH, NS

OFFICE & INDUSTRIAL | 3,000 SF & 1,700 SF

UNIT 20B

1

1,700 SF

Phil Bolhuis Real Estate Advisor 902.293.4524 philbolhuis@kwcommercial.com **Tom Gerard, SIOR, CCIM** Real Estate Advisor 902.830.1318 tomgerard@kwcommercial.com