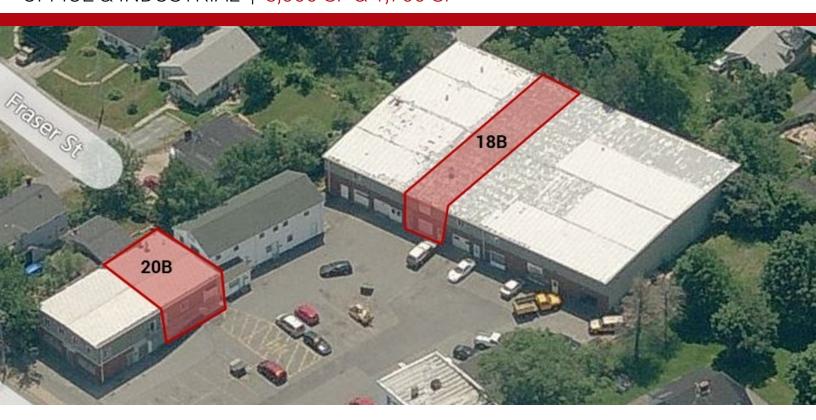

### ADVISORS **ELEASE 18B-20B ROSEDALE DRIVE | DARTMOUTH, NS** OFFICE & INDUSTRIAL | 3,000 SF & 1,700 SF

| SPACE AVAILABLE: | 18B - 3,000 SF Warehouse<br>20B - 1,700 SF Office |
|------------------|---------------------------------------------------|
| AVAILABILITY:    | Immediately                                       |
| LEASE RATE:      | \$12.00 PSF Semi-Gross + Electricity              |