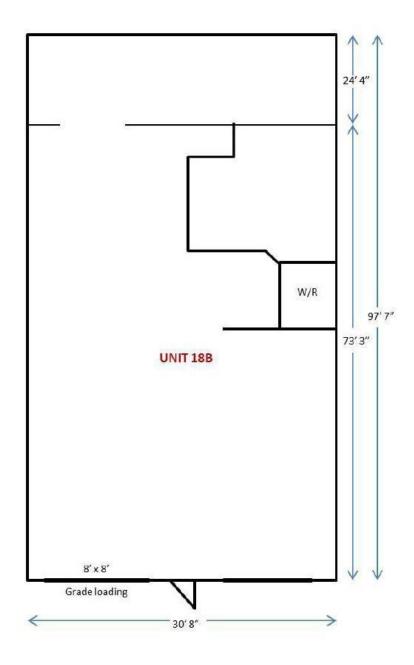

#### **PROPERTY FEATURES**

- 12' Clear ceilings ٠
- 8' x 8' Grade loading at 18B | Double man door loading at 20B
- Oil fired forced air heat included
- Ample Asphalt Paved Parking
- Central location between MacKay and MacDonald Bridges

| SPACE AVAILABLE: | 18B - 3,000 SF Warehouse<br>20B - 1,700 SF Office |
|------------------|---------------------------------------------------|
| AVAILABILITY:    | Immediately                                       |
| LEASE RATE:      | \$12.00 PSF Semi-Gross + Electricity              |

# ້**ELEASE** 18B-20B ROSEDALE DRIVE | DARTMOUTH, NS

OFFICE & INDUSTRIAL | 3,000 SF & 1,700 SF

UNIT 18B

3,000 SF

1

Phil Bolhuis Real Estate Advisor 902.293.4524 philbolhuis@kwcommercial.com **Tom Gerard, SIOR, CCIM** Real Estate Advisor 902.830.1318 tomgerard@kwcommercial.com