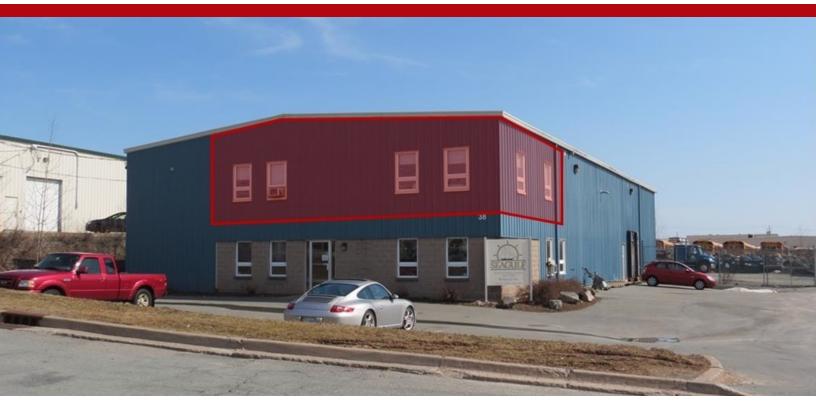

# **SUBLEASE**

38 PAYZANT AVENUE | BURNSIDE BUSINESS PARK, DARTMOUTH, NS

2ND FLOOR OFFICE | 1,180 SF

#### **PROPERTY FEATURES**

- 1 office, open bullpen area and a washroom
- Walk-up access to the space via the front entrance
- 3 designated parking spots, extra spaces available for negotiation
- Small portion of warehouse can be made accessible for a tenant with need for storage space