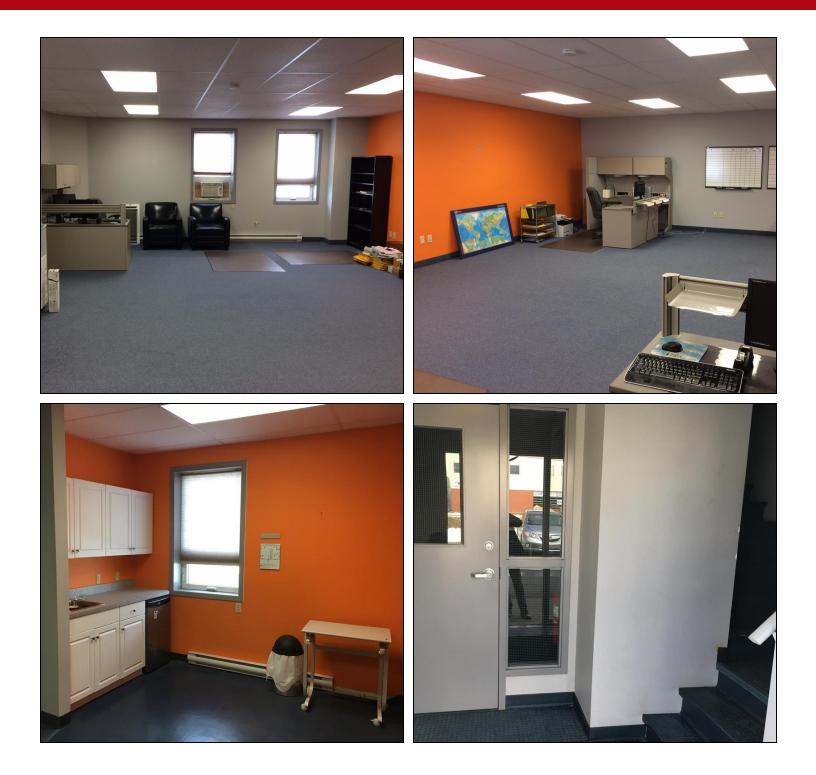

#### **PROPERTY FEATURES**

- 1 office, open bullpen area and a washroom
- Walk-up access to the space via the front entrance
- 3 designated parking spots, extra spaces available for negotiation
- Small portion of warehouse can be made accessible for a tenant with need for storage space