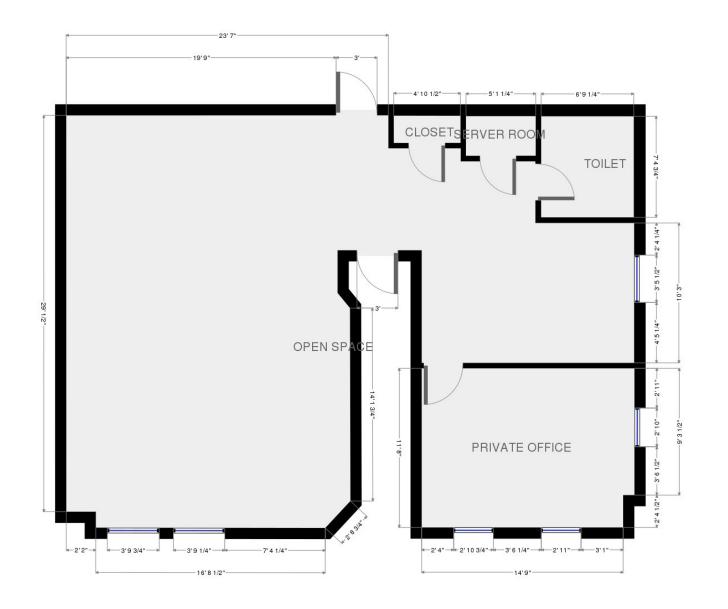

#### **PROPERTY FEATURES**

- 1 office, open bullpen area and a washroom
- Walk-up access to the space via the front entrance
- 3 designated parking spots, extra spaces available for negotiation
- Small portion of warehouse can be made accessible for a tenant with need for storage space

| SPACE  | AVAILABLE: | 1.180 SF |
|--------|------------|----------|
| JF AGL | AVAILADLL. | 1,100 01 |

Negotiable

LEASE TERM:

Phil Bolhuis Real Estate Advisor 902.293.4524 philbolhuis@kwcommercial.com **Tom Gerard, SIOR, CCIM** Real Estate Advisor 902.830.1318 tomgerard@kwcommercial.com KELLER WILLIAMS SELECT REALTY 6080 Young Street , Suite 308 Halifax, NS B3K 5L2 www.kwcommercialhalifax.com