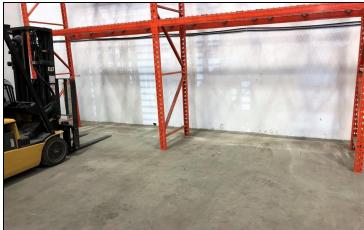

#### **PROPERTY FEATURES**

- Ceiling Height: 23'2" 25' clear
- Unit Dimensions: 171' x 68' (1 washroom, office and loading Jog)
- 600/347 Volt 3 Phase 200 Amp service with 75 KVA 120/208 volt transformer
- Two (2) Dock height doors 10' high x 8' wide, 1 Dock Leveler
- Racking Available for use of sub-tenant
- Sublease Expiry: May 30th, 2022