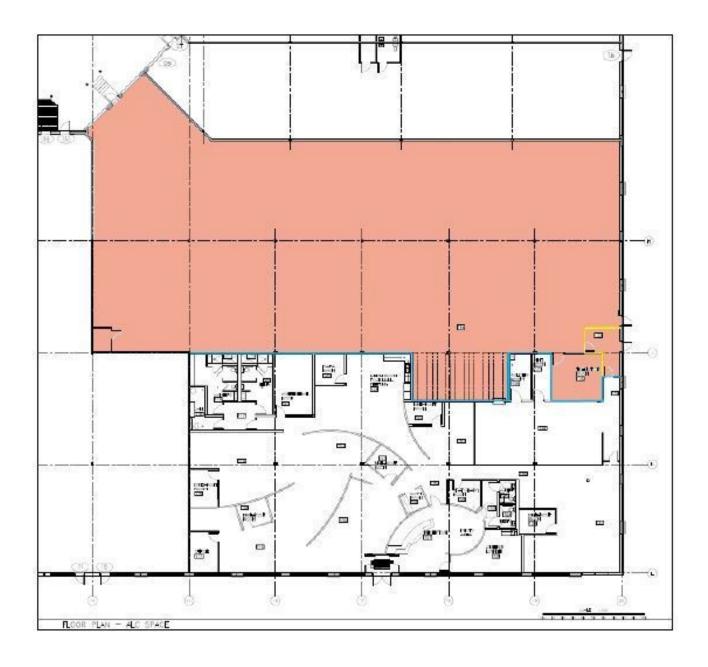

th excellent transportation links and located adjacent to five 100 series highways providing quick access to and from the park.

#### **PROPERTY FEATURES**

- Ceiling Height: 23'2" 25' clear
- Unit Dimensions: 171' x 68' (1 washroom, office and loading Jog)
- 600/347 Volt 3 Phase 200 Amp service with 75 KVA 120/208 volt transformer
- Two (2) Dock height doors 10' high x 8' wide, 1 Dock Leveler
- Racking Available for use of sub-tenant
- Sublease Expiry: May 30th, 2022

**SPACE AVAILABLE:** 13,179 SF

**AVAILABILITY:** Immediately

**LEASE RATE:** \$9.10 PSF Semi-Gross + Utilities





### 7 MELLOR AVENUE - BURNSIDE BUSINESS PARK | DARTMOUTH, NS

WAREHOUSE | 13,179 SF













### 7 MELLOR AVENUE - BURNSIDE BUSINESS PARK | DARTMOUTH, NS

WAREHOUSE | 13,179 SF

#### **UNIT FLOOR PLAN**





### 7 MELLOR AVENUE - BURNSIDE BUSINESS PARK | DARTMOUTH, NS

WAREHOUSE | 13,179 SF

#### **BUILDING FLOOR PLAN**