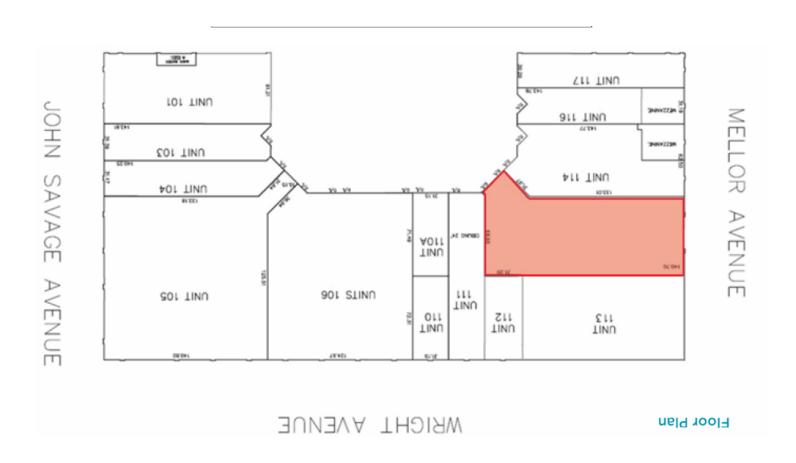

he park.

#### **PROPERTY FEATURES**

- Ceiling Height: 23'2" 25' clear
- Unit Dimensions: 171' x 68' (1 washroom, office and loading Jog)
- 600/347 Volt 3 Phase 200 Amp service with 75 KVA 120/208 volt transformer
- Two (2) Dock height doors 10' high x 8' wide, 1 Dock Leveler
- Racking Available for use of sub-tenant
- Sublease Expiry: May 30th, 2022

**SPACE AVAILABLE:** 13,179 SF

**AVAILABILITY:** Immediately

**LEASE RATE:** \$9.10 PSF Semi-Gross + Utilities





### 7 MELLOR AVENUE - BURNSIDE BUSINESS PARK | DARTMOUTH, NS

WAREHOUSE | 13,179 SF













### 7 MELLOR AVENUE - BURNSIDE BUSINESS PARK | DARTMOUTH, NS

WAREHOUSE | 13,179 SF

#### **UNIT FLOOR PLAN**





### 7 MELLOR AVENUE - BURNSIDE BUSINESS PARK | DARTMOUTH, NS

WAREHOUSE | 13,179 SF

#### **BUILDING FLOOR PLAN**