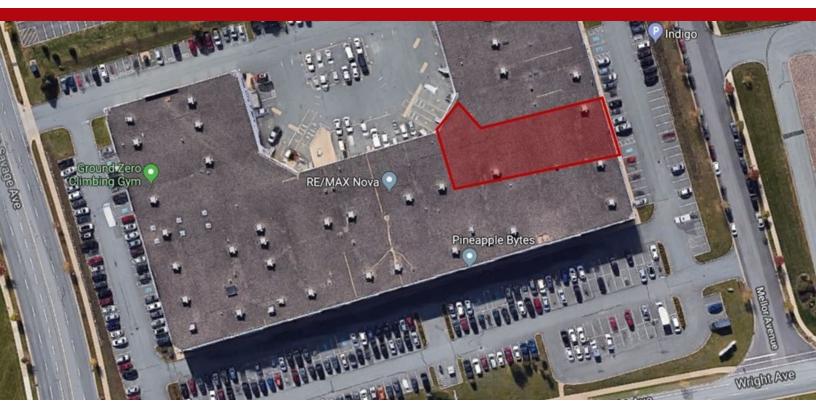

### 7 MELLOR AVENUE - BURNSIDE BUSINESS PARK | DARTMOUTH, NS

WAREHOUSE | 13,179 SF

#### **PROPERTY FEATURES**

- Ceiling Height: 23'2" 25' clear
- Unit Dimensions: 171' x 68' (1 washroom, office and loading Jog)
- 600/347 Volt 3 Phase 200 Amp service with 75 KVA 120/208 volt transformer
- Two (2) Dock height doors 10' high x 8' wide, 1 Dock Leveler
- Racking Available for use of sub-tenant
- Sublease Expiry: May 30th, 2022

**SPACE AVAILABLE:** 13,179 SF

**AVAILABILITY:** Immediately

**LEASE RATE:** \$9.10 PSF Semi-Gross + Utilities