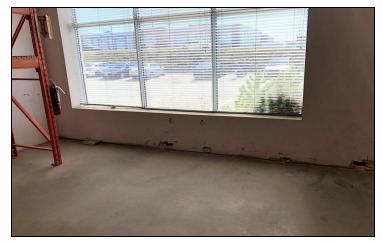

#### **PROPERTY FEATURES**

- Ceiling Height: 23'2" 25' clear
- Unit Dimensions: 171' x 68' (1 washroom, office and loading Jog)
- 600/347 Volt 3 Phase 200 Amp service with 75 KVA 120/208 volt transformer
- Two (2) Dock height doors 10' high x 8' wide, 1 Dock Leveler
- Racking Available for use of sub-tenant
- Sublease Expiry: May 30th, 2022