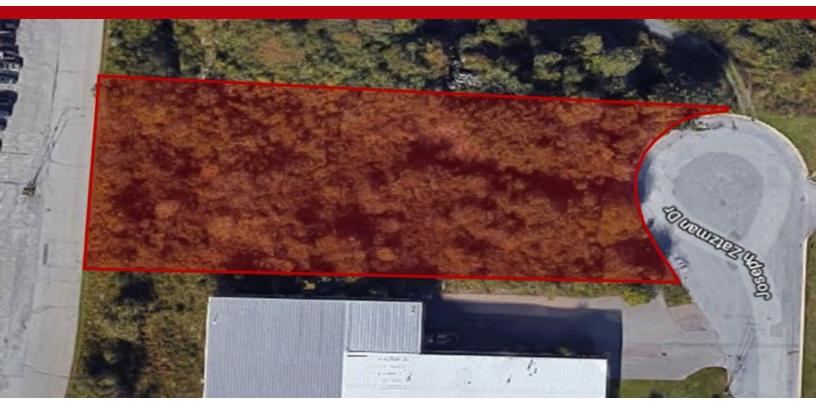

## **PROPERTY FEATURES**

- Located at the end of a cul-de-sac
- Flat topography
- Site improvements available for long term tenancies
- 160' x 300' approx. dimensions
- I-2 General Industrial Zone

SPACE AVAILABLE: 48,165 SF