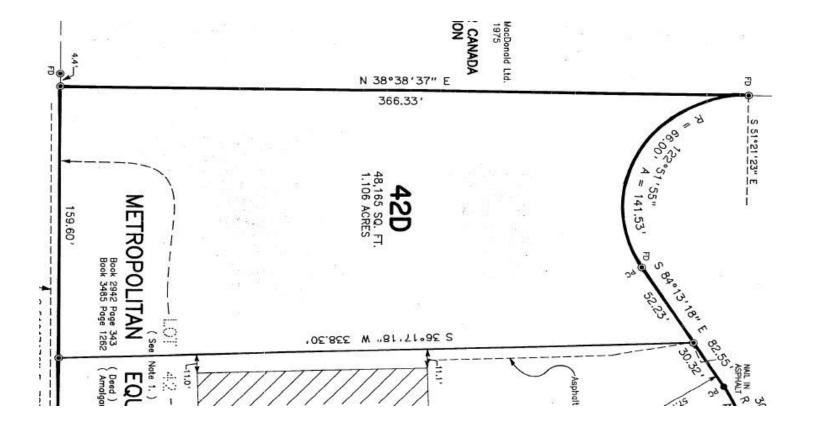

## **PROPERTY FEATURES**

- Located at the end of a cul-de-sac
- Flat topography
- Site improvements available for long term tenancies
- 160' x 300' approx. dimensions
- I-2 General Industrial Zone

SPACE AVAILABLE: 48,165 SF