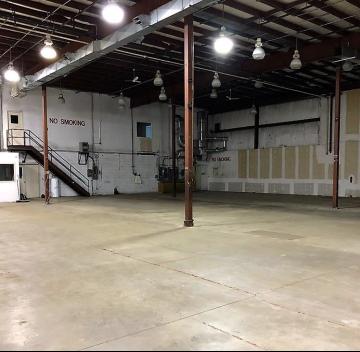

#### **PROPERTY FEATURES**

- The space is located at the east end of the building adjacent to Nova Trophy
- Units 1-3: +/- 10,800 SF comprised of 3 warehouse bays | 2,800 SF office with bonus mezzanine
- Four (4) dock load doors
- Fully sprinklered, 22' clear ceiling height in warehouse
- Paved parking and loading areas in front and rear of premises

#### **UNITS 1-3**