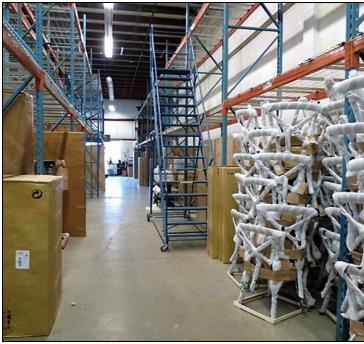

#### **PROPERTY FEATURES**

- The space is located at the east end of the building adjacent to Nova Trophy
- Units 1-3: +/- 10,800 SF comprised of 3 warehouse bays | 2,800 SF office with bonus mezzanine
- Four (4) dock load doors
- Fully sprinklered, 22' clear ceiling height in warehouse
- Paved parking and loading areas in front and rear of premises

#### **UNITS 1-3**