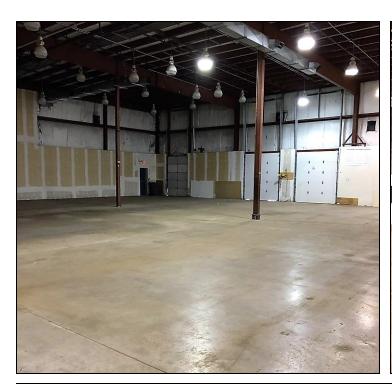

#### **PROPERTY FEATURES**

- The space is located at the east end of the building adjacent to Nova Trophy
- Units 1-3: +/- 10,800 SF comprised of 3 warehouse bays | 2,800 SF office with bonus mezzanine
- Four (4) dock load doors
- Fully sprinklered, 22' clear ceiling height in warehouse
- Paved parking and loading areas in front and rear of premises

#### **UNITS 1-3**