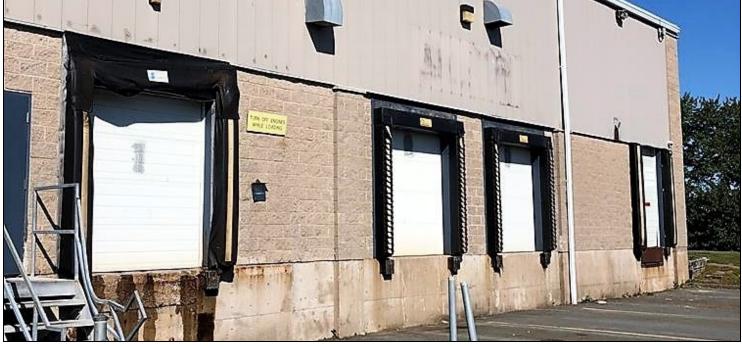

#### **PROPERTY FEATURES**

- The space is located at the east end of the building adjacent to Nova Trophy
- Units 1-3: +/- 10,800 SF comprised of 3 warehouse bays | 2,800 SF office with bonus mezzanine
- Four (4) dock load doors
- Fully sprinklered, 22' clear ceiling height in warehouse
- Paved parking and loading areas in front and rear of premises