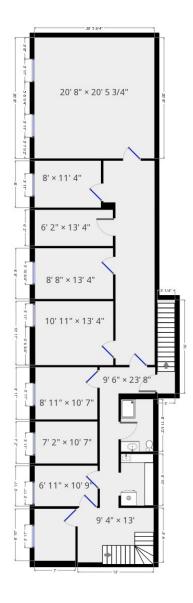

10,800 SF comprised of 3 warehouse bays | 2,800 SF office with bonus mezzanine
- Four (4) dock load doors
- Fully sprinklered, 22' clear ceiling height in warehouse
- Paved parking and loading areas in front and rear of premises

**SPACE AVAILABLE:** 10,800 SF

**LEASE RATE:** \$10.00 Net PSF + \$5.50 CAM & Tax



### 114 CHAIN LAKE DRIVE - BAYERS LAKE BUSINESS PARK | HALIFAX, NS

WAREHOUSE / OFFICE | 10,800 SF









### 114 CHAIN LAKE DRIVE - BAYERS LAKE BUSINESS PARK | HALIFAX, NS

WAREHOUSE / OFFICE | 10,800 SF







### 114 CHAIN LAKE DRIVE - BAYERS LAKE BUSINESS PARK | HALIFAX, NS

WAREHOUSE / OFFICE | 10,800 SF

#### **UNITS 1-3**







## 114 CHAIN LAKE DRIVE - BAYERS LAKE BUSINESS PARK | HALIFAX, NS

WAREHOUSE / OFFICE | 10,800 SF

#### **UNITS 1-3 MEZZANINE (+/- 1,800 SF)**