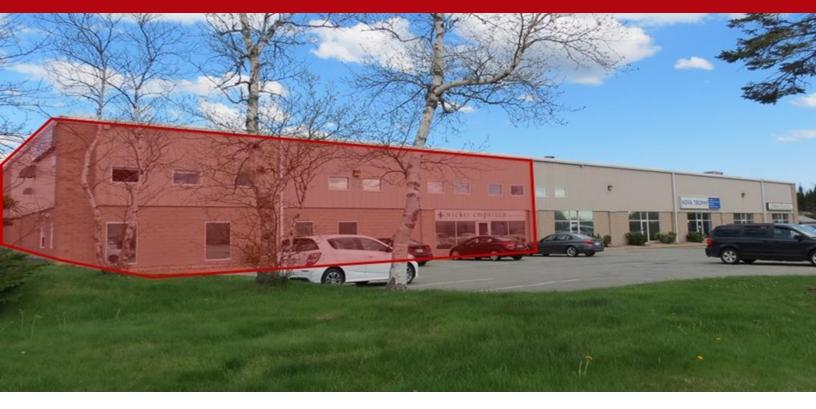

#### **PROPERTY FEATURES**

- The space is located at the east end of the building adjacent to Nova Trophy
- Units 1-3: +/- 10,800 SF comprised of 3 warehouse bays | 2,800 SF office with bonus mezzanine
- Four (4) dock load doors
- Fully sprinklered, 22' clear ceiling height in warehouse
- Paved parking and loading areas in front and rear of premises

#### **UNITS 1-3**