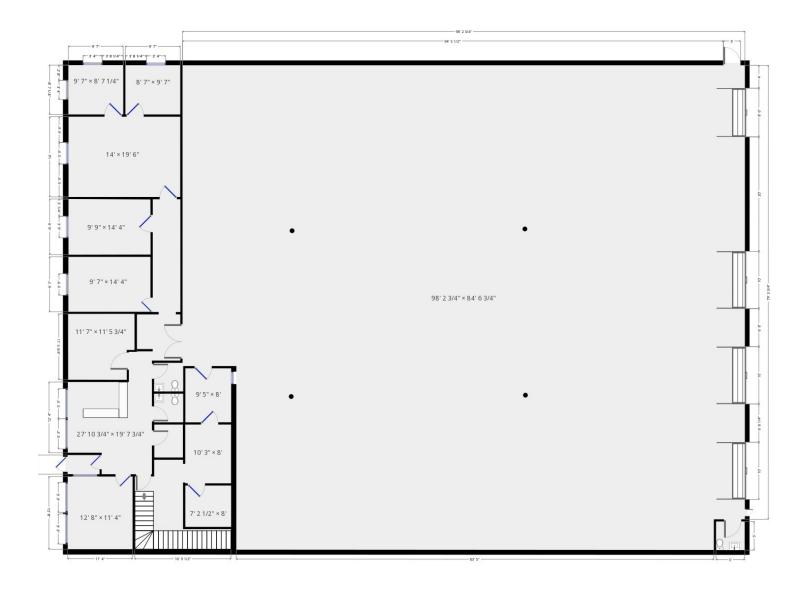

vity in Greater Halifax.

#### **PROPERTY FEATURES**

- The space is located at the east end of the building adjacent to Nova Trophy
- Units 1-3: +/- 10,800 SF comprised of 3 warehouse bays | 2,800 SF office with bonus mezzanine
- Four (4) dock load doors
- Fully sprinklered, 22' clear ceiling height in warehouse
- Paved parking and loading areas in front and rear of premises

**SPACE AVAILABLE:** 10,800 SF

**LEASE RATE:** \$10.00 Net PSF + \$5.50 CAM & Tax



### 114 CHAIN LAKE DRIVE - BAYERS LAKE BUSINESS PARK | HALIFAX, NS

WAREHOUSE / OFFICE | 10,800 SF









### 114 CHAIN LAKE DRIVE - BAYERS LAKE BUSINESS PARK | HALIFAX, NS

WAREHOUSE / OFFICE | 10,800 SF







### 114 CHAIN LAKE DRIVE - BAYERS LAKE BUSINESS PARK | HALIFAX, NS

WAREHOUSE / OFFICE | 10,800 SF

#### **UNITS 1-3**







## 114 CHAIN LAKE DRIVE - BAYERS LAKE BUSINESS PARK | HALIFAX, NS

WAREHOUSE / OFFICE | 10,800 SF

#### **UNITS 1-3 MEZZANINE (+/- 1,800 SF)**