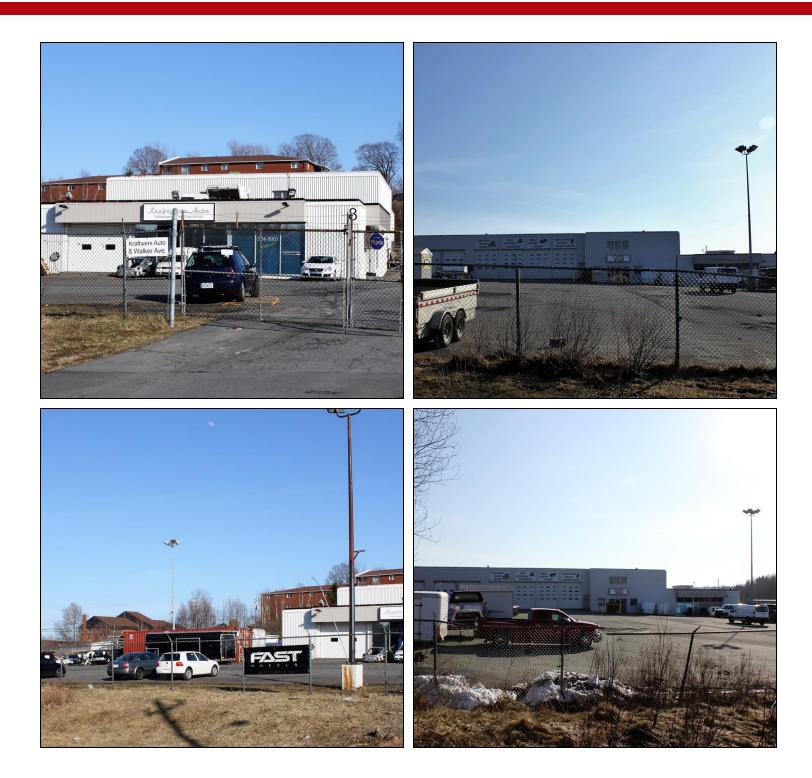

### **PROPERTY FEATURES**

- Single storey warehouse
- Back unit warehouse includes 4 grade loading doors with the ability to drive thru (cross dock loading) as well as some office space
- Fenced yard area
- Quick access to Highway 101 and Sackville Drive
- 25 minutes from the Halifax CBD