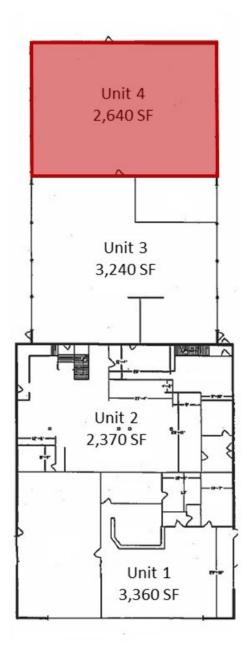

| SPACE AVAILABLE: | 2,640 SF                          |
|------------------|-----------------------------------|
| AVAILABILITY:    | Immediately                       |
| LEASE RATE:      | \$9.00 Net PSF + \$3.00 CAM & Tax |