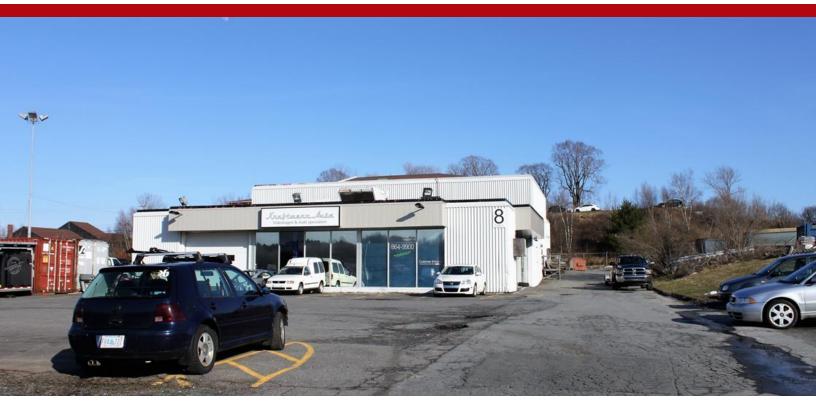

### **LOCATION OVERVIEW**

Located at 8 Walker Avenue, Lower Sackville, the property is opposite the Sackville Bus Terminal just just off of Highway 101 (Exit 2), on the corner of Old Sackville Road and Walker Avenue. Lower Sackville is one of HRM's fastest growing communities with a population of over 32,000 people.

### **PROPERTY FEATURES**

- Single storey warehouse
- Back unit warehouse includes 4 grade loading doors with the ability to drive thru (cross dock loading) as well as some office space
- Fenced yard area
- Quick access to Highway 101 and Sackville Drive
- 25 minutes from the Halifax CBD