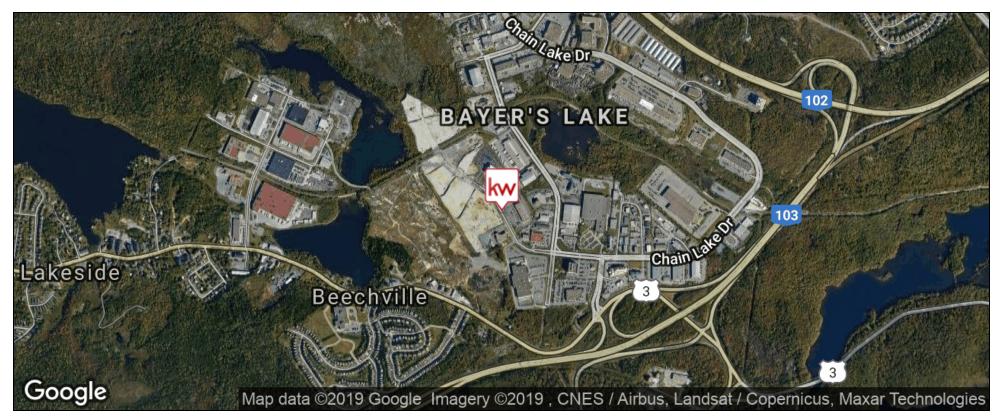

### **AREA OVERVIEW**

The subject property is located in the centre of Bayers Lake Business Park on the eastern side of Hobsons Lake Drive, enjoying 3 different points of ingress/egress to and from the property. Hobson's Lake Drive is an ideal suburban office setting, directly off of a major boulevard that leads to the many businesses, shop and restaurants that reside in the Park and is a short walk to the Rails to Trails system and Bayers Lake itself. Metro transit bus stops are within a short walking distance from the property.

Bayers Lake Business Park has enjoyed outstanding growth since its inception in the mid 1980s. It's location at the confluence of Highways 102 and 103, its proximity to the rapidly developing Bedford West, Bedford South and Clayton Park residential areas, and short drive to downtown Halifax and port facilities have all contributed to the success of the Bayers Lake Business Park. Over 580 acres (236 hectares) in size, Bayers Lake Business Park represents a major concentration of light industrial and commercial activity in Greater Halifax. In particular, warehouse retail "superstores" have recognized the value of Bayers Lake Business Park's strategic location, including: Costco, Walmart, Kent Building Supplies, Staples, and Home Outfitters to name a few.