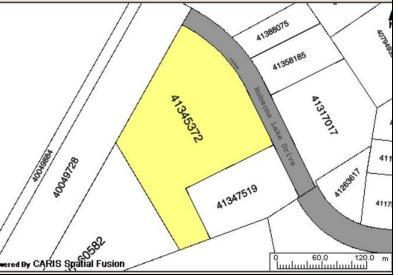

### **EXECUTIVE SUMMARY**

KW Commercial Advisors has been retained by the vendor to facilitate a sale of land located at Hobsons Lake Drive, Halifax, NS B4B 1S8

| Civic Address:      | Lot C (Portion of) Located on the east side of Hobson's Lake<br>Drive in the Bayers Lake Business Park, Halifax, Nova Scotia |
|---------------------|------------------------------------------------------------------------------------------------------------------------------|
| PID:                | 41345375                                                                                                                     |
| Property Type:      | Land                                                                                                                         |
| Lot Features:       | Rough graded lot with over 700' of frontage on Hobsons<br>Lake Drive. Services at street center                              |
| Lot Size:           | Up to 5 Acres                                                                                                                |
| Municipal Services: | Hydro, telephone, sewer, water, garbage collection, police & fire protection                                                 |
| Zoning:             | I-3 Industrial zoning which allows for a wide variety of commercial uses, including: suburban office, retail and commercial  |
| Assessed Value:     | \$3,943,000 (2018 Commercial Taxable)                                                                                        |
| List Price:         | \$4,900,000 / \$15.00 PSF                                                                                                    |