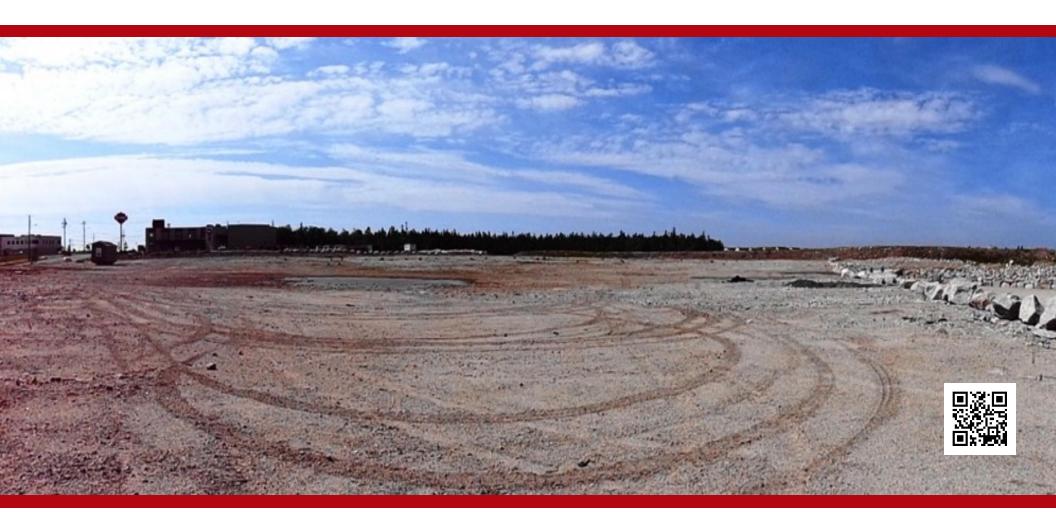

### **EXECUTIVE SUMMARY**

KW Commercial Advisors has been retained by the vendor to facilitate a sale of land located at Hobsons Lake Drive, Halifax, NS B4B 1S8

| Civic Address:      | Lot C (Portion of) Located on the east side of Hobson's Lake<br>Drive in the Bayers Lake Business Park, Halifax, Nova Scotia |
|---------------------|------------------------------------------------------------------------------------------------------------------------------|
| PID:                | 41345375                                                                                                                     |
| Property Type:      | Land                                                                                                                         |
| Lot Features:       | Rough graded lot with over 700' of frontage on Hobsons<br>Lake Drive. Services at street center                              |
| Lot Size:           | Up to 5 Acres                                                                                                                |
| Municipal Services: | Hydro, telephone, sewer, water, garbage collection, police & fire protection                                                 |
| Zoning:             | I-3 Industrial zoning which allows for a wide variety of commercial uses, including: suburban office, retail and commercial  |
| Assessed Value:     | \$3,943,000 (2018 Commercial Taxable)                                                                                        |
| List Price:         | \$4,900,000 / \$15.00 PSF                                                                                                    |

### **AREA OVERVIEW**

The subject property is located in the centre of Bayers Lake Business Park on the eastern side of Hobsons Lake Drive, enjoying 3 different points of ingress/egress to and from the property. Hobson's Lake Drive is an ideal suburban office setting, directly off of a major boulevard that leads to the many businesses, shop and restaurants that reside in the Park and is a short walk to the Rails to Trails system and Bayers Lake itself. Metro transit bus stops are within a short walking distance from the property.