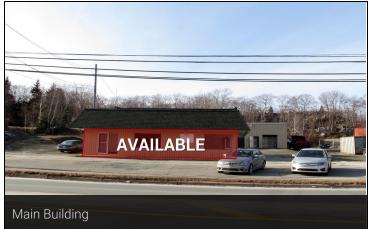

### ELEASE 632 ROCKY LAKE DRIVE | BEDFORD, NS

OFFICE / WAREHOUSE | 900 SF - 2,500 SF