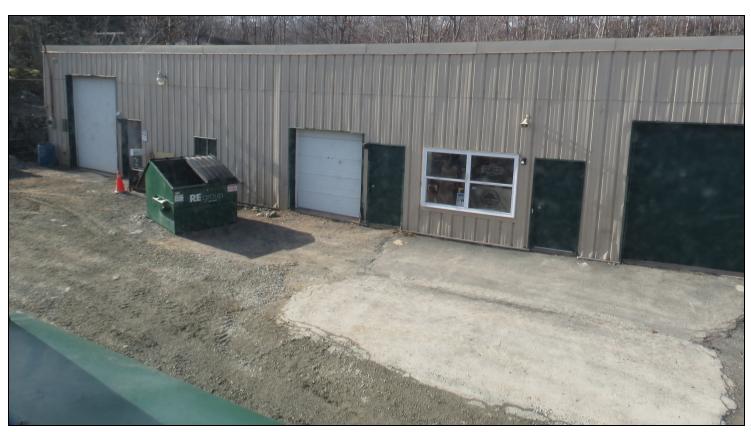

### ELEASE 632 ROCKY LAKE DRIVE | BEDFORD, NS OFFICE / WAREHOUSE | 900 SF - 2,500 SF

#### LOCATION OVERVIEW

Located adjacent Bedford Commons in the Bedford Industrial Park, Rocky Lake Drive is a centrally located main thoroughfare with easy access to Highway 102, the Sackville Industrial Park, Cobequid Road, Highway 101 and the Bedford Highway via Rocky Lake Road.

#### **PROPERTY FEATURES**

- Main Level: 5 private offices, 2 open cubicle areas and 2 washrooms
- 2nd level currently leased
- Abundance of natural light
- High exposure location
- Ample parking

| SPACE AVAILABLE: | 900 SF - 2,500 SF                                          |
|------------------|------------------------------------------------------------|
|                  | Up to 1,800 SF Main Level Office<br>Up to 700 SF Warehouse |
| LEASE RATE:      | \$11.00 Net PSF + \$4.29 CAM & Tax                         |