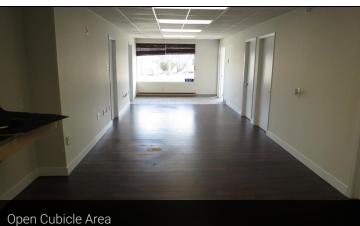

#### **PROPERTY FEATURES**

- Main Level: 5 private offices, 2 open cubicle areas and 2 washrooms
- 2nd level currently leased
- Abundance of natural light
- High exposure location
- Ample parking

| SPACE AVAILABLE: | 900 SF - 2,500 SF                                          |
|------------------|------------------------------------------------------------|
|                  | Up to 1,800 SF Main Level Office<br>Up to 700 SF Warehouse |
| LEASE RATE:      | \$11.00 Net PSF + \$4.29 CAM & Tax                         |