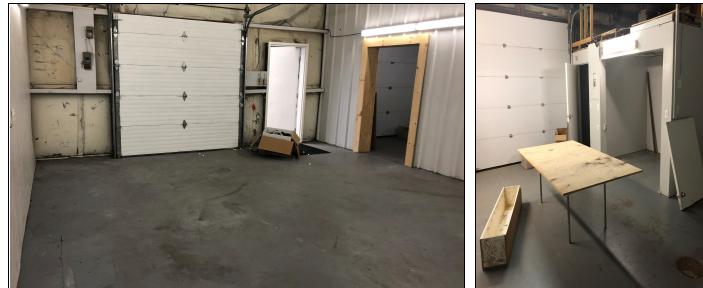

### ELEASE 632 ROCKY LAKE DRIVE | BEDFORD, NS

OFFICE / WAREHOUSE | 900 SF - 2,500 SF

#### MAIN LEVEL

Private Office