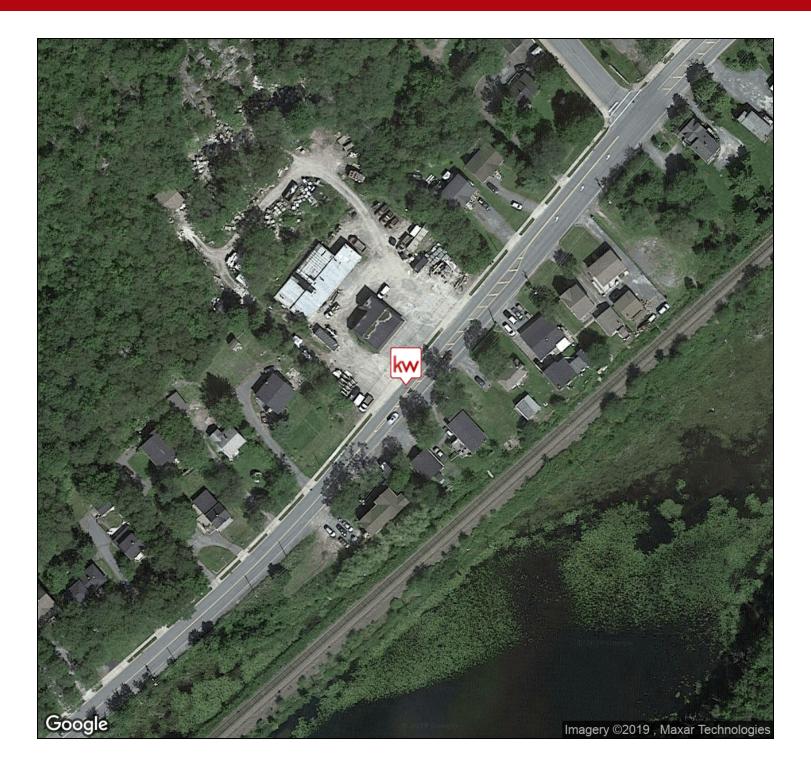

# **ELEASE** 632 ROCKY LAKE DRIVE | BEDFORD, NS

OFFICE / WAREHOUSE | 900 SF - 2,500 SF

#### LOCATION OVERVIEW

Located adjacent Bedford Commons in the Bedford Industrial Park, Rocky Lake Drive is a centrally located main thoroughfare with easy access to Highway 102, the Sackville Industrial Park, Cobequid Road, Highway 101 and the Bedford Highway via Rocky Lake Road.