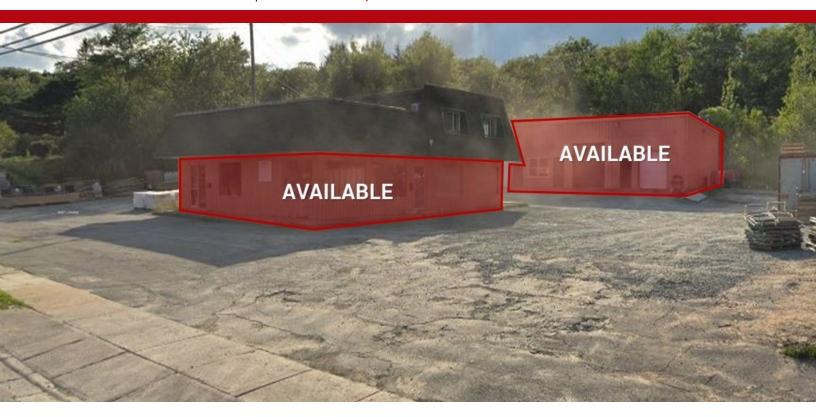

#### **PROPERTY FEATURES**

- Main Level: 5 private offices, 2 open cubicle areas and 2 washrooms
- 2nd level currently leased
- Abundance of natural light
- High exposure location
- Ample parking

| SPACE AVAILABLE: | 900 SF - 2,500 SF                                          |
|------------------|------------------------------------------------------------|
|                  | Up to 1,800 SF Main Level Office<br>Up to 700 SF Warehouse |
| LEASE RATE:      | \$11.00 Net PSF + \$4.29 CAM & Tax                         |