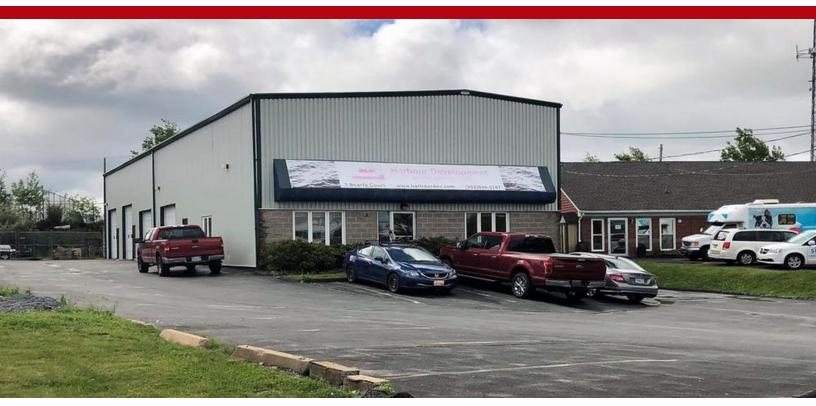

### COMMERCIAL ADVISORS **ELEASE 3 SCARFE COURT - BURNSIDE BUSINESS PARK | DARTMOUTH, NS**

INDUSTRIAL | 6,762 SF

#### **PROPERTY FEATURES**

- 89' x 50 warehouse | 37' x 28' office | 12' x 9' dock load area
- 18' clear ceiling height
- Two(2) 12' high x 10' wide grade loading | Two (2) 10' x 10' grade | One (1) dock
- 21 asphalt paved parking
- I-2 General Industrial Zone
- Possession subject to tenancy