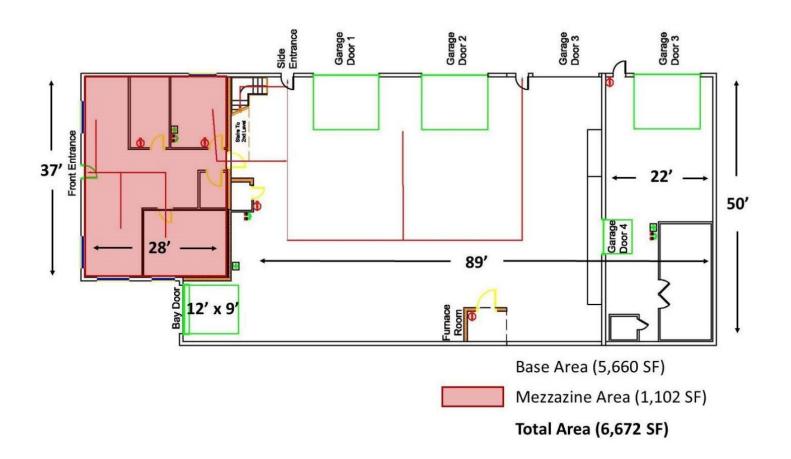

#### **FLOOR PLAN**

Phil Bolhuis Real Estate Advisor 902.293.4524 philbolhuis@kwcommercial.com

Matt Olsen Real Estate Advisor 902.489.7187 mattolsen@kwcommercial.com

#### **PROPERTY FEATURES**

- 89' x 50 warehouse | 37' x 28' office | 12' x 9' dock load area
- 18' clear ceiling height
- Two(2) 12' high x 10' wide grade loading | Two (2) 10' x 10' grade | One (1) dock
- 21 asphalt paved parking
- I-2 General Industrial Zone
- Possession subject to tenancy