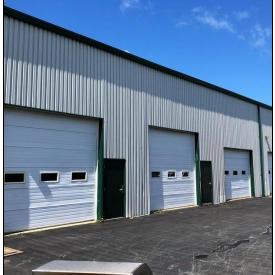

#### **PROPERTY FEATURES**

- 89' x 50 warehouse | 37' x 28' office | 12' x 9' dock load area
- 18' clear ceiling height
- Two(2) 12' high x 10' wide grade loading | Two (2) 10' x 10' grade | One (1) dock
- 21 asphalt paved parking
- I-2 General Industrial Zone
- Possession subject to tenancy