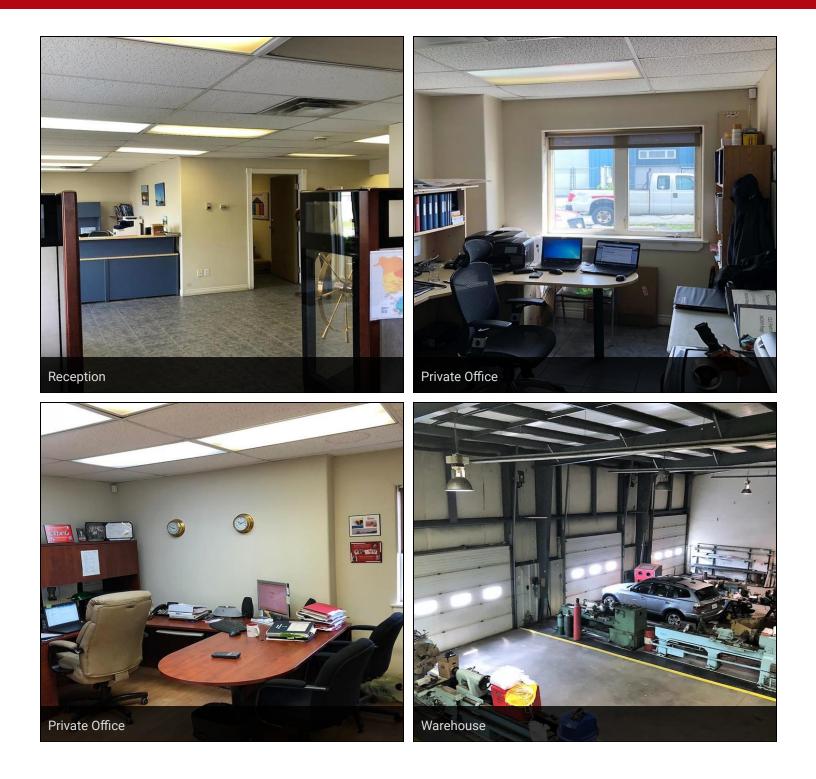

#### **PROPERTY FEATURES**

- 89' x 50 warehouse | 37' x 28' office | 12' x 9' dock load area
- 18' clear ceiling height
- Two(2) 12' high x 10' wide grade loading | Two (2) 10' x 10' grade | One (1) dock
- 21 asphalt paved parking
- I-2 General Industrial Zone
- Possession subject to tenancy