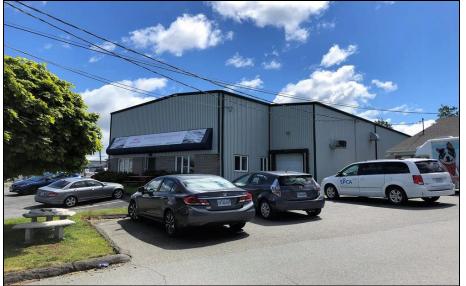

### COMMERCIAL ADVISORS **ELEASE 3 SCARFE COURT - BURNSIDE BUSINESS PARK | DARTMOUTH, NS**

INDUSTRIAL | 6,762 SF

#### LOCATION OVERVIEW

3 Scarfe Court is located off of Joseph Zatzman Drive, one of the most centrally located streets in Burnside connecting with both Akerley Boulevard and Wright Avenue. Excellent access to the Circumferential Highway 111, 118 and 107 via Akerley Boulevard and nearby amenities in Dartmouth Crossing and on Burnside Drive.

#### **PROPERTY FEATURES**

- 89' x 50 warehouse | 37' x 28' office | 12' x 9' dock load area
- 18' clear ceiling height
- Two(2) 12' high x 10' wide grade loading | Two (2) 10' x 10' grade | One (1) dock
- 21 asphalt paved parking
- I-2 General Industrial Zone
- Possession subject to tenancy