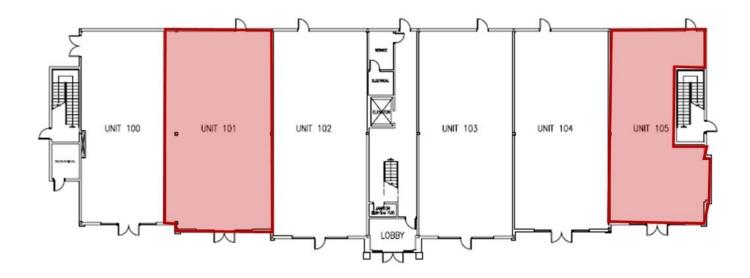

### 1 KINGSWOOD DRIVE | HALIFAX, NS

RETAIL | SUITE 101 & SUITE 105

SUITE 101: 1,805 SF SUITE 105: 1,361 SF

KINGSWOOD BUSINESS CENTRE

Suite 101 & Suite 105